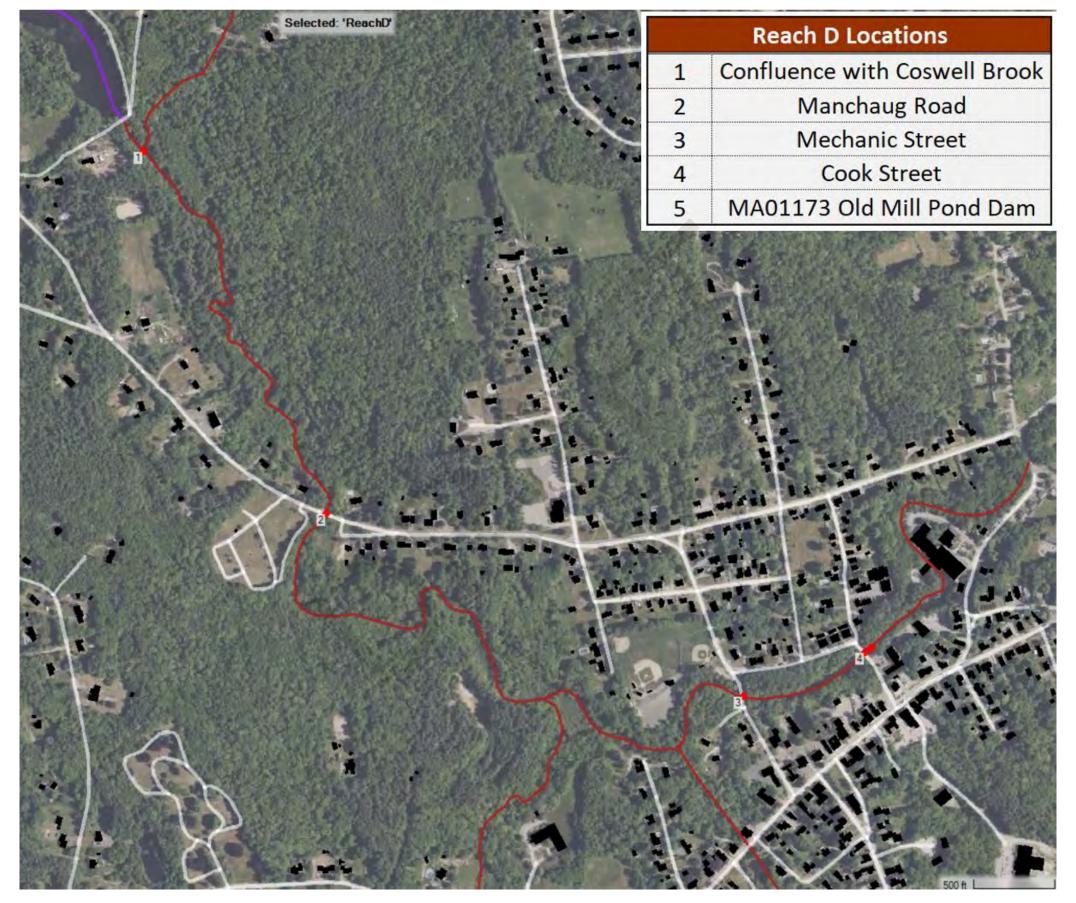

Graphic #4: Overview of Reach C (Mumford River – Manchaug Village). (Report Section 1.3)

Graphic #5: Overview of Reach D (Mumford River – Douglas). (Report Section 1.4)

Graphic #6: Overview of the drainage area subdivision. (Report Section 2.1)