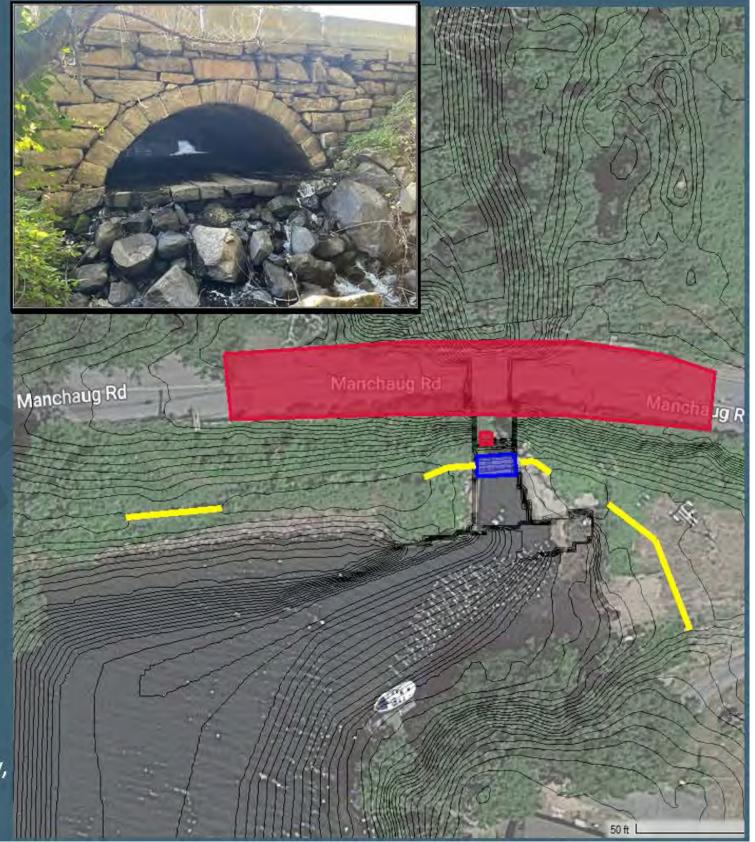

ols: Remove flash boards & top 2' of concrete control section; replace with 16'w x 3'h rotary/tainter gate; automate operations
- 2. Low Level Outlet (LLO) Controls: Remove existing gate; Square DS end of conduit & install 3' square upward operating orifice gate; automate operations
- Crest Elevation: Establish a consistent crest elevation of El. 475 (Current mins El. 474.2)
- 4. <u>Embankment Improvements:</u> Upstream slope riprap, regrade crest & downstream slope, toe drain system, grass vegetation
- 5. Other Dam Repairs and Modifications: If Needed
- 6. Operational Plan: Pre-storm (1/2 PMF) drawdown to El. 467 (~2.5' below normal pool El. 469.5); Other operational procedures to limit outflows
- 7. <u>Manchaug Road Improvements:</u> Replace bridge, widen roadway, improve site distance







Manchaug Water Resources Resiliency Action Plan, Sutton, MA
Supporting Graphics

# Reach B (Dark Brook) Solutions

### Beaver/River M&M

Previously Discussed; #12 Specifics

#### **Dam Modifications**

UTPD: From 5yr to 1/2 PMF

#### **Culvert Replacements**

PHR #9: From 25 to 100

TL: From 5 to 100

PHR#13: From 10 to 200

## **Building Modifications**

- Modifications at most 37
- 15 along UTP greatly benefited by UTPD modifications
- 11 downstream of UTP greatly benefited by UTPD modifications, #12 & #13 improvements, & river/beaver M&M







# Reach B (Dark Brook) UTP East and South Dam Modifications

#### **East Dam**

- 1. New Spillway: 40'w x 15'd x 10'h trapezoidal concrete spillway
- 2. Operations: Two 4'w x 5'h MLO gates; automate operations
- 3. Putnam Hill Road Crossing