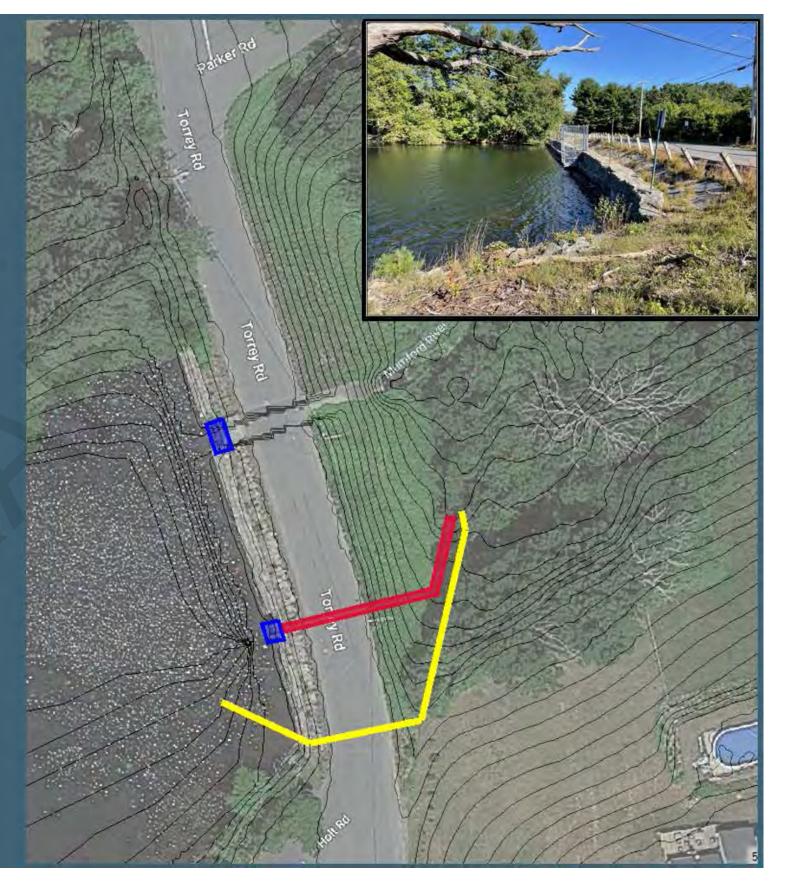

.1)



# Reach A (Upper Mumford)

## **Manchaug Pond Dam Modifications**

- 1. Replace Spillway Controls: Replace stop logs with 10'w x 4'h rotary/tainter gate; automate operations
- Low Level Outlet (LLO) Controls: Replace gate with 2' square upward operating orifice gate; automate operations
- LLO Conduit: Inspect conduit. If replacement is warranted, install a larger conduit
- 4. <u>Siphon System:</u> If new LLO conduit is not needed, install a siphon system to provide improved drawdown capacity; conceptually developed as three 18" diameter conduits at the right abutment
- 5. Other Dam Repairs and Modifications: If Needed
- 6. Operational Plan: Pre-storm (1/2 PMF) drawdown to El. 517 (~1.8' below normal pool El. 518.8); Other operational procedures to limit outflows & pool level rises







# Reach A (Upper Mumford)

#### Stevens Pond Dam Modifications

- Replace Spillway Controls: Remove flash boards & top 2' of concrete control section; replace with 16'w x 3'h rotary/tainter gate; automate operations
- 2. Low Level Outlet (LLO) Controls: Remove existing gate; Square DS end of conduit & install 3' square upward operating orifice gate; automate operations
- Crest Elevation: Establish a consistent crest elevation of El. 475 (Current mins El. 474.2)
- 4. <u>Embankment Improvements:</u> Upstream slope riprap, regrade crest & downstream slope, toe drain system, grass vegetation
- 5. Other Dam Repairs and Modifications: If Needed
- 6. Operational Plan: Pre-storm (1/2 PMF) drawdown to El. 467 (~2.5' below normal pool El. 469.5); Other operational procedures to limit outflows