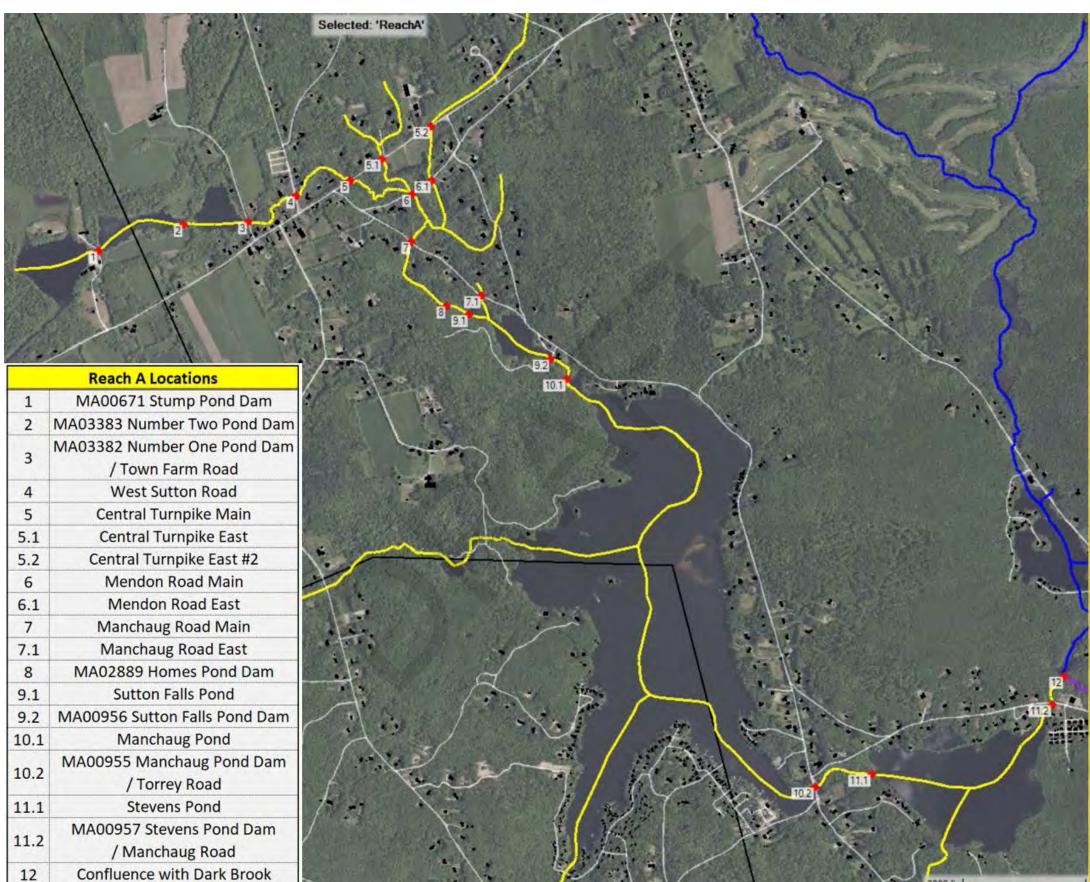

# **APPENDIX A:** Supporting Graphics

Graphic #1: Overview of the study area. (Report Section 1.0)

Graphic #2: Overview of Reach A (Upper Mumford River). (Report Section 1.1)

Report – May 2023

Graphic #3: Overview of Reach B (Dark Brook). (Report Section 1.2)