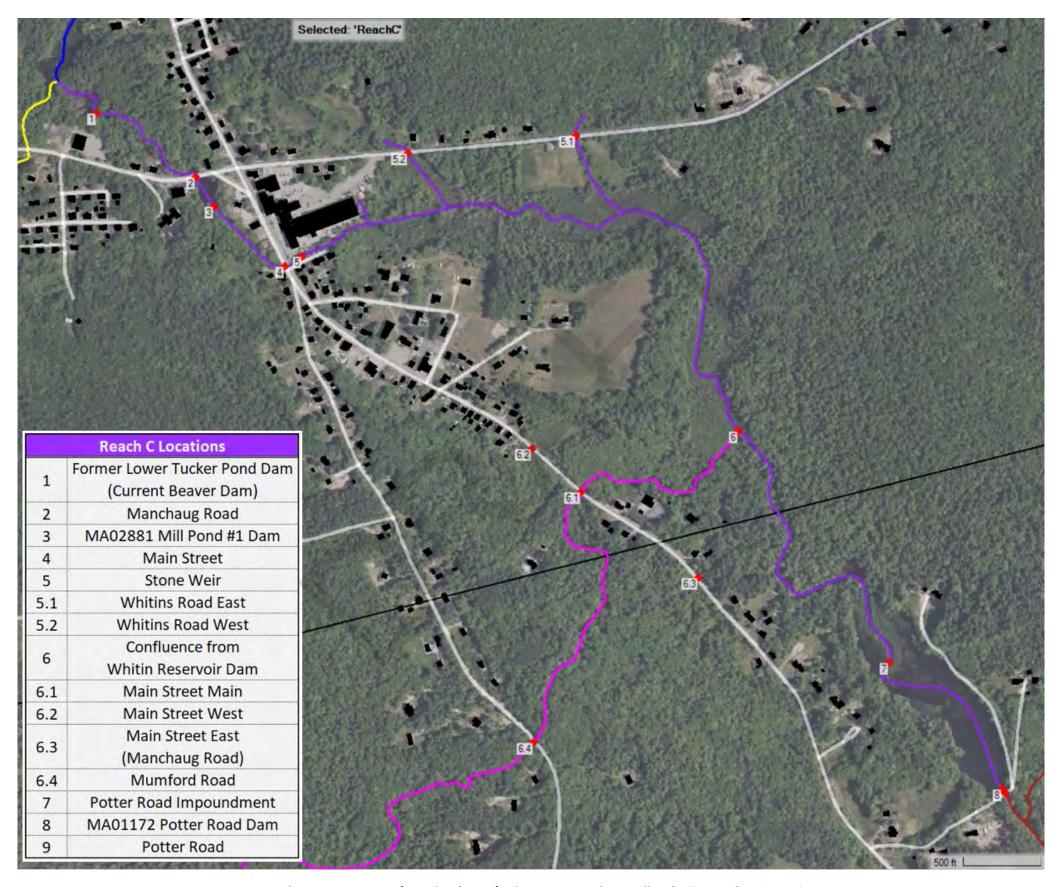

Graphic #4: Overview of Reach C (Mumford River – Manchaug Village). (Report Section 1.3)

Graphic #5: Overview of Reach D (Mumford River – Douglas). (Report Section 1.4)

Graphic #6: Overview of the drainage area subdivision. (Report Section 2.1)