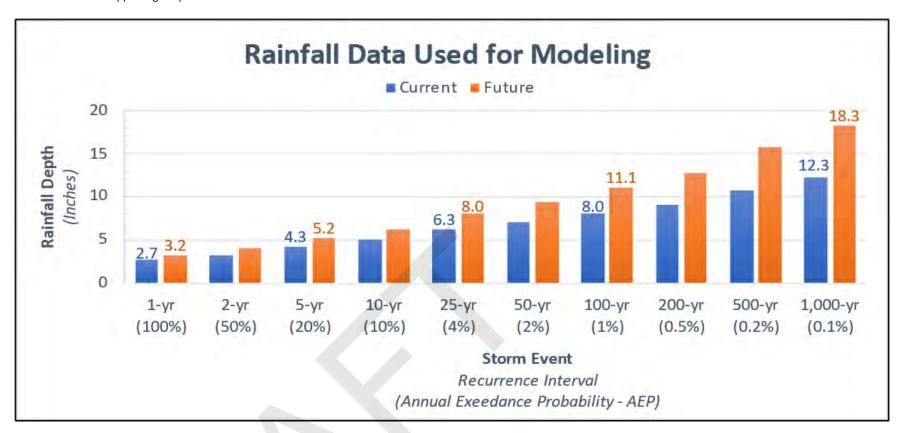

|                     | Storm Event                                       |                                   | Rainfal<br>(Incl |        |
|---------------------|---------------------------------------------------|-----------------------------------|------------------|--------|
| Duration<br>(Hours) | Percent Chance<br>of Occurrence<br>Any Given Year | Recurrence<br>Interval<br>(Years) | Current 1        | Future |
|                     | 99.9%                                             | 1-yr                              | 2.7              | 3.2    |
|                     | 50.0%                                             | 2-yr                              | 3.3              | 4.0    |
|                     | 20.0%                                             | 5-yr                              | 4.3              | 5.2    |
|                     | 10.0%                                             | 10-yr                             | 5.1              | 6.2    |
| 24                  | 4.0%                                              | 25-yr                             | 6.3              | 8.0    |
| 24                  | 2.0%                                              | 50-yr                             | 7.1              | 9.4    |
|                     | 1.0%                                              | 100-yr                            | 8.0              | 11.1   |
|                     | 0.5%                                              | 200-yr                            | 9.1              | 12.8   |
|                     | 0.2%                                              | 500-yr                            | 10.8             | 15.8   |
|                     | 0.1%                                              | 1,000-yr                          | 12.3             | 18.3   |
| 24 & 72             | 0.02%4                                            | 1/2 PMF <sup>3</sup>              | 20               | - 6    |
| 24 & 72             | 0.01%4                                            | PMF <sup>3</sup>                  | 38               | -      |
|                     | Rainfall Obtaine                                  |                                   |                  |        |
|                     | Climate Change II<br>btained using NO             | A PROPERTY OF                     |                  |        |

determined from HMR 51/52 methodoliges

4) Estimated recurrence intervals

Graphic #8: NOAA Atlas 14 24-hour rainfall data used for modelling. "Current" depths use the median value of the Atlas 14 data set, common practice for determining current rainfall. "CCIPF" depths are the upper bound of data set (Atlas 14++), a simple methodology for determining climate change informed predicted future (CCIPF) rainfall. (Report Section 2.1)