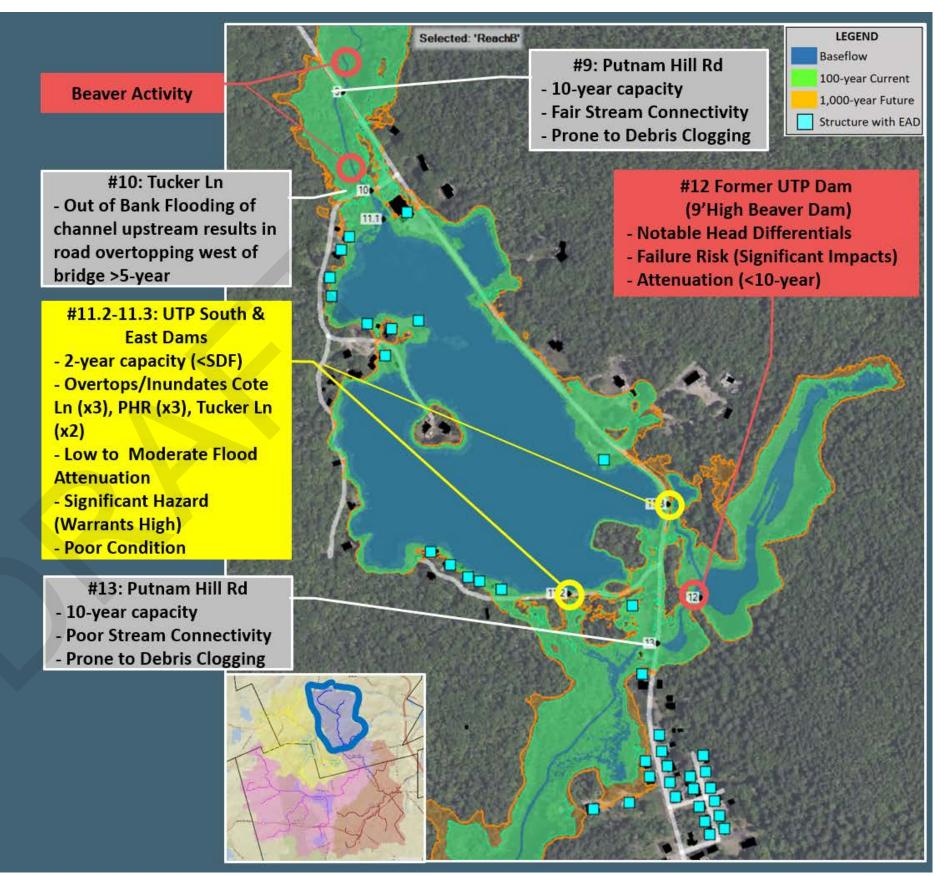

Graphic #4: Overview of Reach C (Mumford River – Manchaug Village). (Report Section 1.3)

Graphic #5: Overview of Reach D (Mumford River – Douglas). (Report Section 1.4)

Graphic #6: Overview of the drainage area subdivision. (Report Section 2.1)