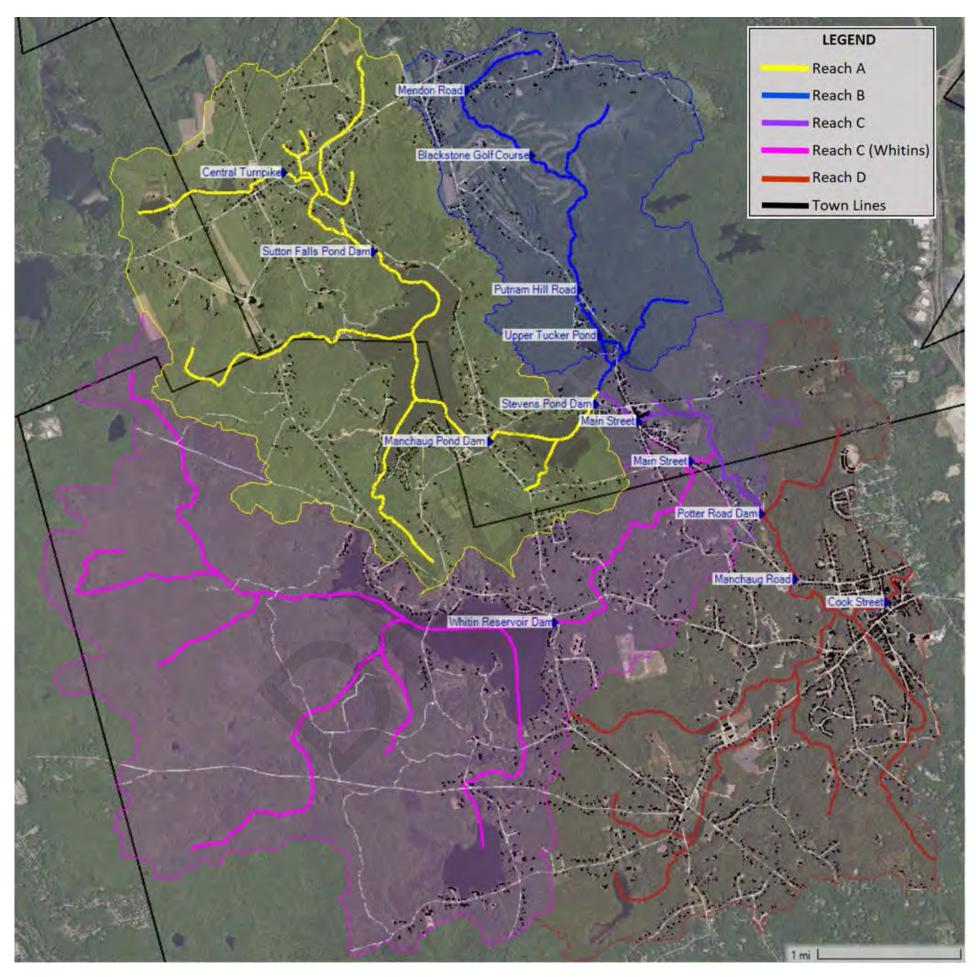

# **APPENDIX A:** Supporting Graphics

Graphic #1: Overview of the study area. (Report Section 1.0)

Graphic #2: Overview of Reach A (Upper Mumford River). (Report Section 1.1)

Report – May 2023

Graphic #3: Overview of Reach B (Dark Brook). (Report Section 1.2)

Graphic #4: Overview of Reach C (Mumford River – Manchaug Village). (Report Section 1.3)

Graphic #5: Overview of Reach D (Mumford River – Douglas). (Report Section 1.4)

Graphic #6: Overview of the drainage area subdivision. (Report Section 2.1)