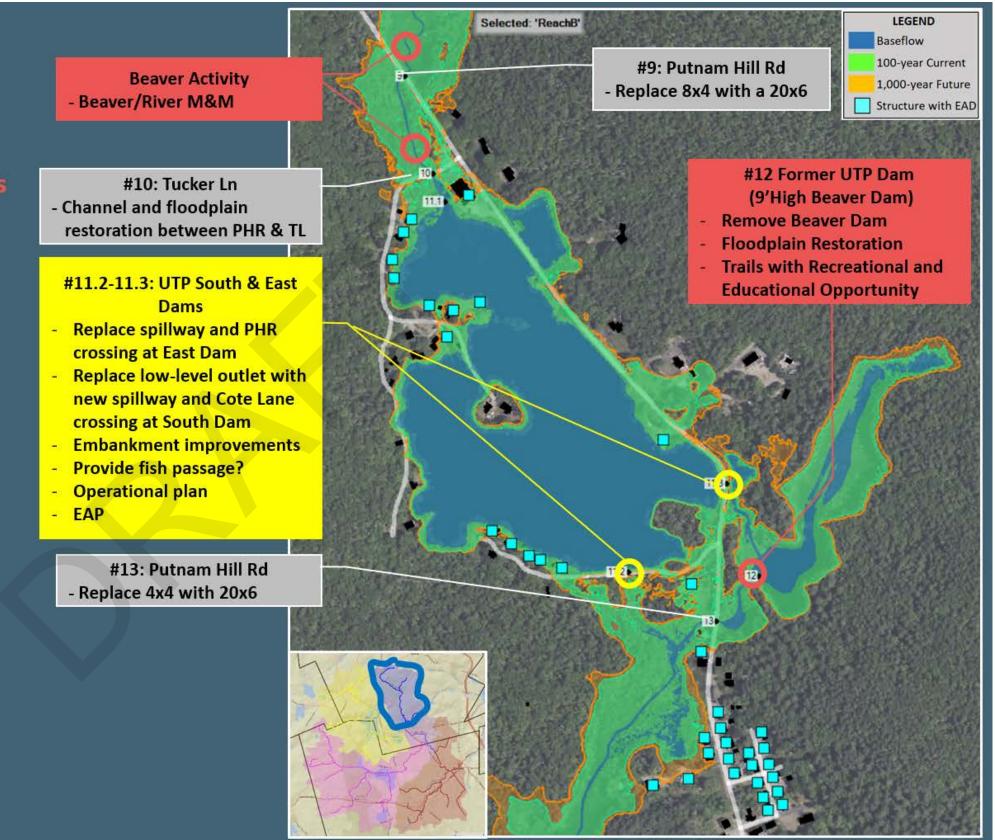

# **APPENDIX A:** Supporting Graphics

Graphic #1: Overview of the study area. (Report Section 1.0)

Graphic #2: Overview of Reach A (Upper Mumford River). (Report Section 1.1)

Report – May 2023

Graphic #3: Overview of Reach B (Dark Brook). (Report Section 1.2)

Graphic #4: Overview of Reach C (Mumford River – Manchaug Village). (Report Section 1.3)

Graphic #5: Overview of Reach D (Mumford River – Douglas). (Report Section 1.4)

Graphic #6: Overview of the drainage area subdivision. (Report Section 2.1)