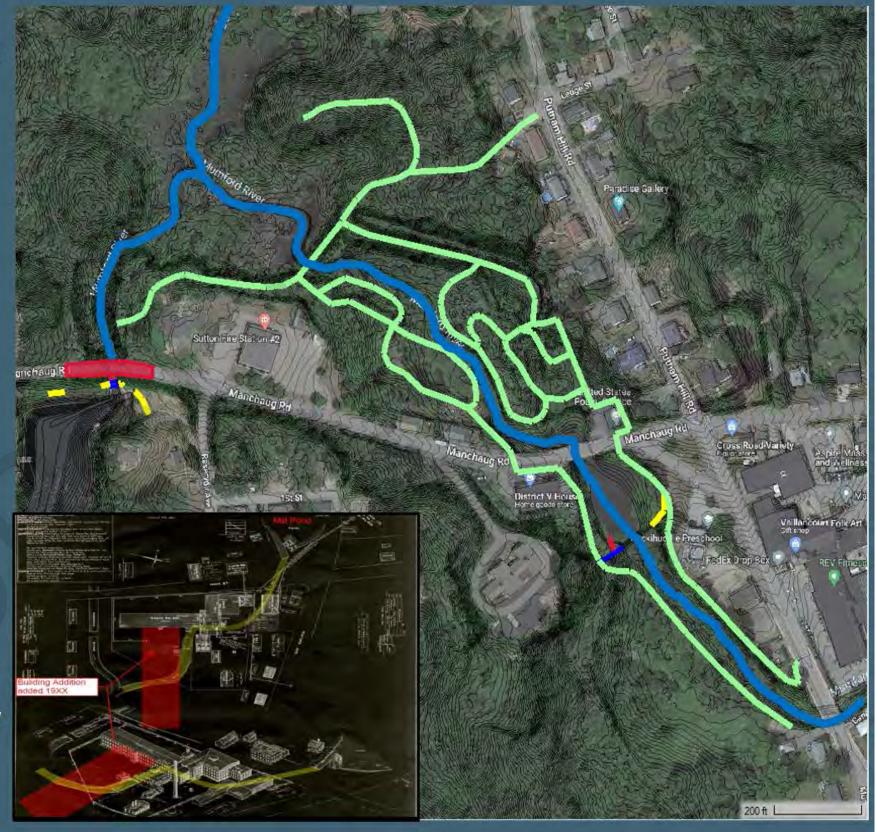

Graphic #4: Overview of Reach C (Mumford River – Manchaug Village). (Report Section 1.3)

Graphic #5: Overview of Reach D (Mumford River – Douglas). (Report Section 1.4)

Graphic #6: Overview of the drainage area subdivision. (Report Section 2.1)