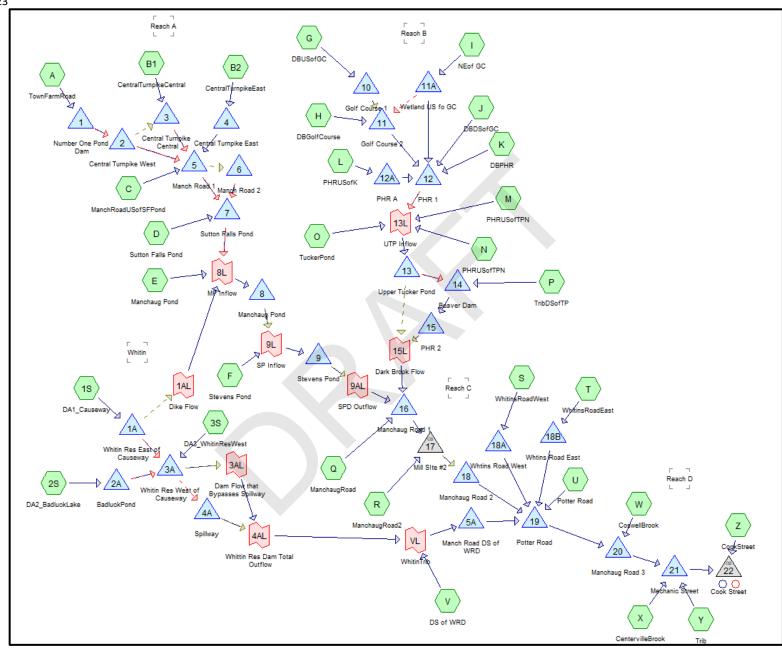

Graphic #9: Summary of available rainfall data near the study area for past extreme rain events. Data obtained from CoCoRaHS. (Report Section 2.1)

Graphic #10: HydroCAD Model overview / routing diagram. (Report Section 2.1)