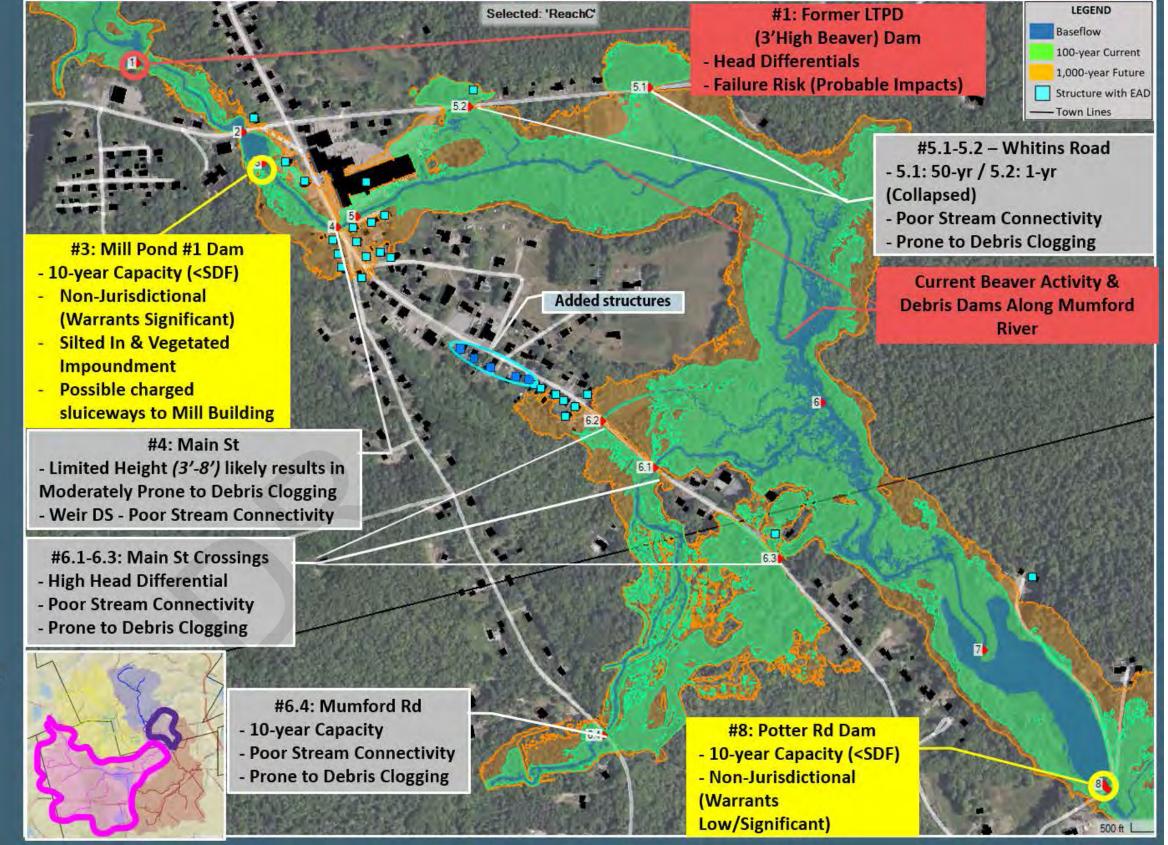

Graphic #4: Overview of Reach C (Mumford River – Manchaug Village). (Report Section 1.3)

Graphic #5: Overview of Reach D (Mumford River – Douglas). (Report Section 1.4)

Graphic #6: Overview of the drainage area subdivision. (Report Section 2.1)