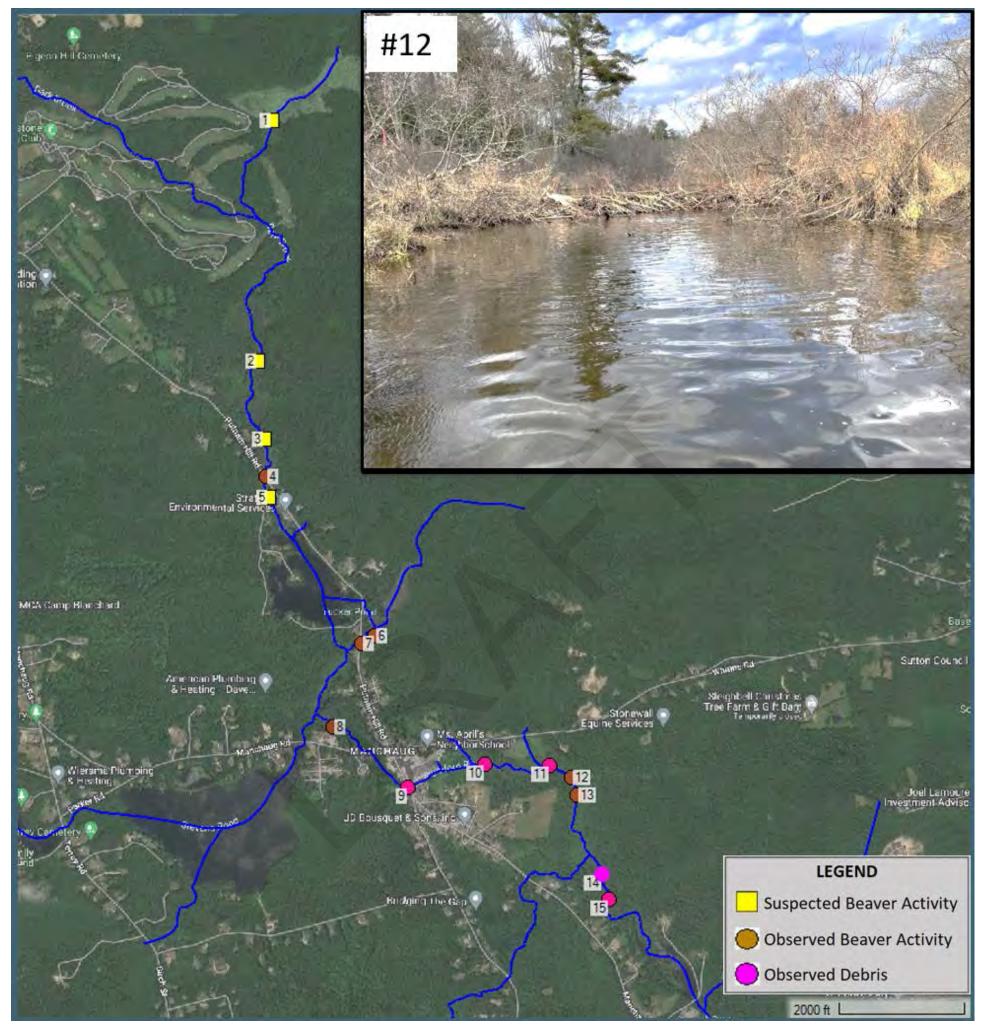

42       | 25 WEST ST            | DOUGLAS     | House        | 389      | -          | 1000-yr | \$0     | \$32    |
| 22  | 1265   | 162-1        | 20 WEST ST            | DOUGLAS     | House        | 389      | 1          | 1000-yr | \$0     | \$7     |
| *Ap | proxim | ated first f | floor elevation based | upon availa | ble LiDAR    |          |            |         |         |         |

Graphic #19: Reach D (Mumford River – Douglas) – Building Damage Assessment Tabulated Summary (Report Section 2.5.3)



Manchaug Water Resources Resiliency Action Plan, Sutton, MA
Supporting Graphics



Graphic #20: Impervious surfaces map for watershed. Map to the right shows the full watershed limits and map to the left shows a zoomed in view of the Manchaug Village area. (Report Section 2.2.3)





Graphic #21: Beaver Activity and River Debris Map. Note picture shown is location #12, a 4-foot high beaver dam creating a 2-foot head differential in the river and forcing flows to the left (East) overbank. (Report Section 6.3.3)



#### Reach A LEGEND Roadways #1-#7.1 Structure with EAD (Upper Mumford) - Replace existing crossings Flooded Roadways with 8-10'wide culverts Town Lines #9: Sutton Falls Pond Dam **Solutions** Widen spillway LLO gate replacement **Dam Modifications** Control automation Provide fish passage? SFPD: From 10yr to 500 **Other Dam Repairs Operational Plan** MPD: From 1,000 to >1/2PMF #11.2: Stevens Pond Dam Replace spillway controls SPD: From 1,000 to - LLO gate replacement >1/2PMF **Embankment improvements Manchaug Pond Perimeter Roadways** Control automation **C