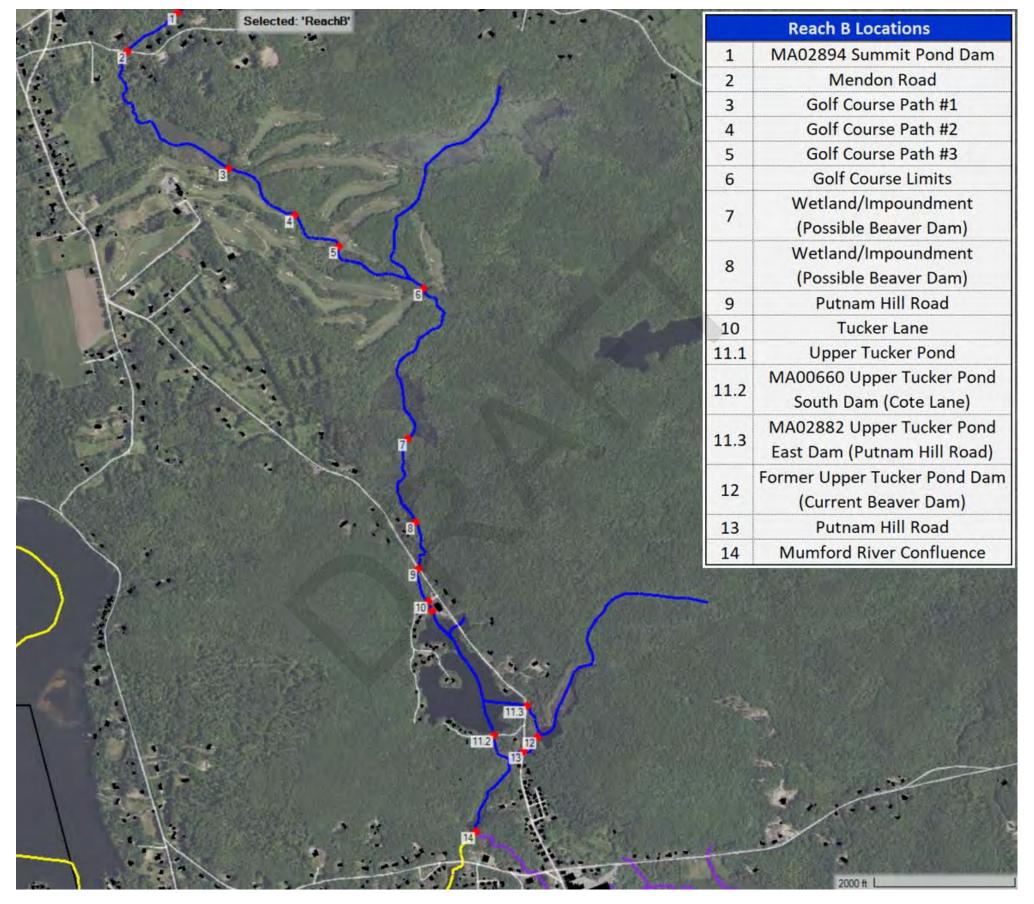

# **APPENDIX A:** Supporting Graphics

Graphic #1: Overview of the study area. (Report Section 1.0)

Graphic #2: Overview of Reach A (Upper Mumford River). (Report Section 1.1)

Report – May 2023

Graphic #3: Overview of Reach B (Dark Brook). (Report Section 1.2)