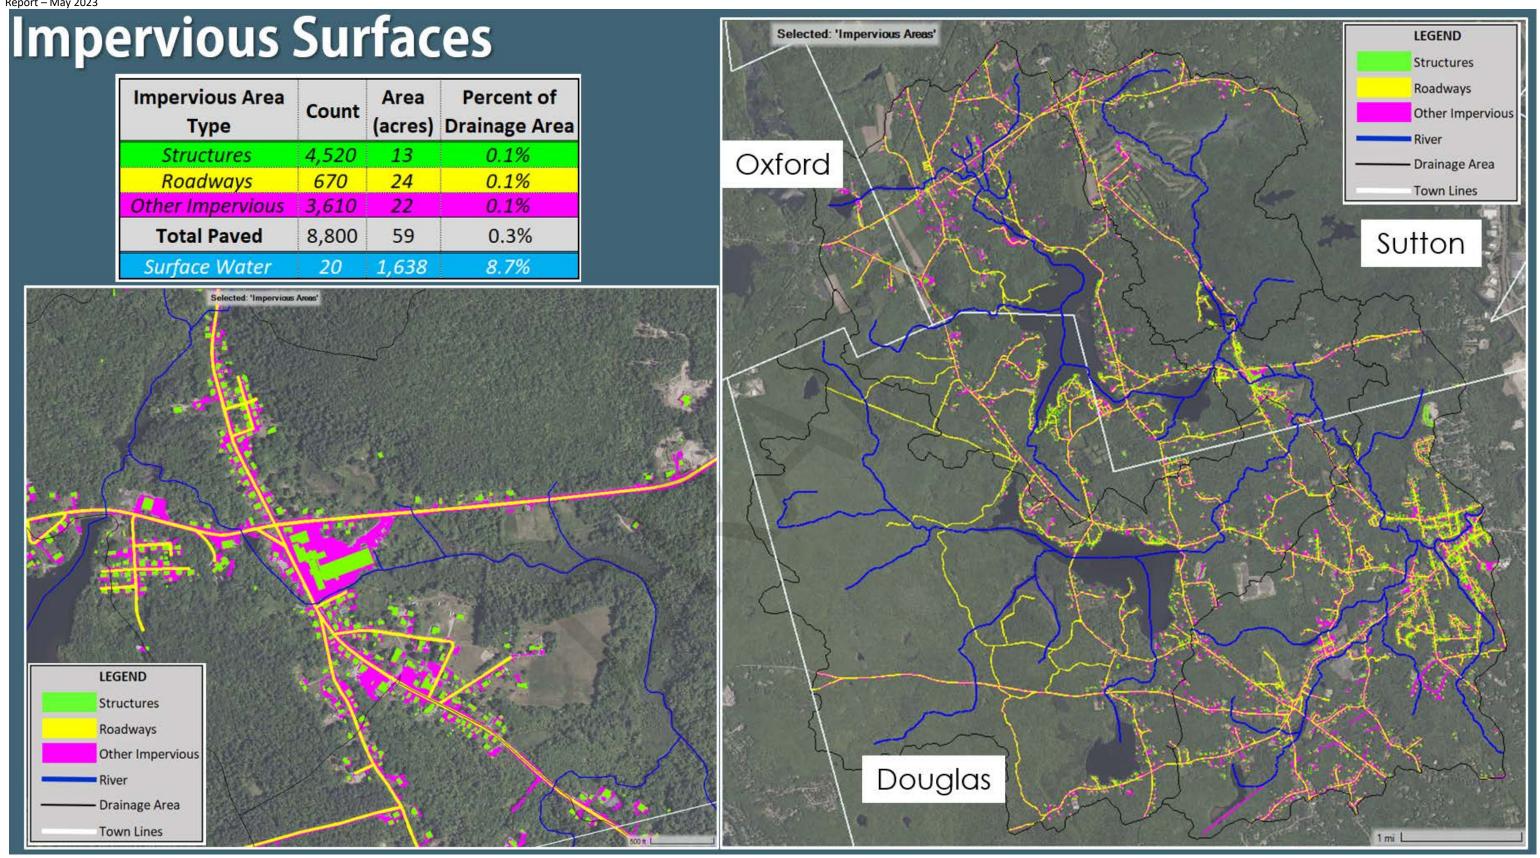

|                        |       |    |                          |                                      |              | 1                 | Drainage .              | Area Par              | amete | rs                |           |          |                          |          |           |                        |           |          |     |     |
|------------------------|-------|----|--------------------------|--------------------------------------|--------------|-------------------|-------------------------|-----------------------|-------|-------------------|-----------|----------|--------------------------|----------|-----------|------------------------|-----------|----------|-----|-----|
|                        |       |    |                          | S                                    | ize          | Baseflow          | 7                       | c                     |       | Curve             | Number    |          |                          | HS       | G         |                        |           | LO       | CG  |     |
| Group                  | Reach | ID | Name                     | s.m.                                 | acres        | CFS               | Minutes                 | LFP                   | CN    | % Imp             | Imp acres | CN*      | Α                        | В        | C         | D                      | 1         | 2        | 3   | 4   |
| 25.000                 |       | Α  | Town Farm Road           | 0.74                                 | 473          | 1.5               | 461                     | 2,700                 | 78    | 9.0%              | 43        | 76       | 0%                       | 0%       | 80%       | 20%                    | 52%       | 32%      | 7%  | 9%  |
|                        |       | В  | Central Turnpike         | 0.91                                 | 582          | 1.8               | 443                     | 4,300                 | 70    | 5.3%              | 31        | 68       | 4%                       | 44%      | 29%       | 23%                    | 59%       | 25%      | 11% | 5%  |
| Mumford River US       | Α     | С  | ManchRoad US of SF Pond  | 0.67                                 | 427          | 1.3               | 388                     | 4,500                 | 73    | 4.6%              | 20        | 72       | 3%                       | 27%      | 40%       | 30%                    | 58%       | 24%      | 13% | 5%  |
| Mannora River 03       | A     | D  | Sutton Falls Pond        | 0.49                                 | 314          | 1.0               | 396                     | 7,700                 | 69    | 8.2%              | 26        | 66       | 4%                       | 52%      | 18%       | 26%                    | 57%       | 26%      | 9%  | 8%  |
|                        |       | E  | Manchaug Pond            | 3.94                                 | 2519         | 7.9               | 750                     | 11,600                | 72    | 17.6%             | 443       | 66       | 2%                       | 37%      | 23%       | 38%                    | 68%       | 9%       | 5%  | 18% |
|                        |       | F  | Stevens Pond             | 0.93                                 | 593          | 1.9               | 415                     | 7,300                 | 73    | 18.0%             | 107       | 68       | 3%                       | 19%      | 52%       | 26%                    | 72%       | 6%       | 4%  | 18% |
|                        |       | G  | DarkBrook Mendon Road    | 0.60                                 | 382          | 1.2               | 267                     | 4,000                 | 77    | 10.4%             | 40        | 75       | 0%                       | 8%       | 59%       | 33%                    | 60%       | 21%      | 9%  | 10% |
|                        |       | H  | DB Golf Course           | 0.30                                 | 193          | 0.6               | 127                     | 2,000                 | 69    | 1.9%              | 4         | 68       | 0%                       | 65%      | 7%        | 28%                    | 47%       | 44%      | 7%  | 2%  |
|                        |       | T  | DB NE of GC              | 0.59                                 | 375          | 1.2               | 280                     | 3,300                 | 70    | 2.0%              | 8         | 69       | 0%                       | 41%      | 25%       | 34%                    | 75%       | 5%       | 18% | 2%  |
|                        |       | J  | DB DS of GC              | 0.48                                 | 306          | 1.0               | 280                     | 4,000                 | 63    | 0.6%              | 2         | 63       | 0%                       | 72%      | 1%        | 27%                    | 89%       | 3%       | 7%  | 1%  |
| Dark Brook             | В     | K  | DB PHR                   | 0.37                                 | 237          | 0.7               | 217                     | 3,800                 | 73    | 3.5%              | 8         | 72       | 0%                       | 30%      | 15%       | 55%                    | 68%       | 23%      | 5%  | 4%  |
| Dark Brook             |       | L  | PHR US of K              | 0.18                                 | 112          | 0.4               | 142                     | 2,400                 | 67    | 1.4%              | 2         | 67       | 0%                       | 43%      | 37%       | 20%                    | 88%       | 5%       | 6%  | 1%  |
|                        |       | M  | PHR US of TP N           | 0.06                                 | 35           | 0.1               | 77                      | 1,800                 | 60    | 1.8%              | 1         | 59       | 0%                       | 82%      | 0%        | 18%                    | 95%       | 1%       | 2%  | 2%  |
|                        |       | N  | PHR US of TP S           | 0.01                                 | 9            | 0.0               | 61                      | 850                   | 56    | 3.7%              | 0         | 55       | 11%                      | 89%      | 0%        | 0%                     | 81%       | 15%      | 0%  | 4%  |
|                        |       | 0  | Tucker Pond              | 0.36                                 | 231          | 0.7               | 187                     | 5,600                 | 69    | 14.3%             | 33        | 64       | 0%                       | 45%      | 37%       | 18%                    | 81%       | 2%       | 3%  | 14% |
|                        |       | P  | Trib DS of TP            | 0.46                                 | 295          | 0.9               | 208                     | 6,200                 | 64    | 0.7%              | 2         | 64       | 2%                       | 57%      | 14%       | 27%                    | 92%       | 0%       | 7%  | 1%  |
|                        |       | Q  | Manchaug Road            | 0.19                                 | 121          | 0.4               | 141                     | 3,200                 | 63    | 7.9%              | 10        | 60       | 18%                      | 58%      | 4%        | 20%                    | 73%       | 9%       | 10% | 8%  |
| Mumford River          |       | R  | Mumford Road             | 0.10                                 | 62           | 0.2               | 60                      | 1,500                 | 65    | 11.9%             | 7         | 61       | 26%                      | 29%      | 36%       | 9%                     | 77%       | 12%      | 0%  | 12% |
| (Manchaug Village)     |       | 5  | Whitins Road West        | 0.07                                 | 45           | 0.1               | 45                      | 1,100                 | 60    | 5.0%              | 2         | 58       | 37%                      | 26%      | 9%        | 28%                    | 80%       | 6%       | 9%  | 5%  |
| (Ivialicitade village) |       | T  | Whitins Road East        | 0.22                                 | 138          | 0.4               | 120                     | 3,800                 | 59    | 1.3%              | 2         | 58       | 0%                       | 88%      | 3%        | 9%                     | 92%       | 1%       | 6%  | 1%  |
|                        | C     | U  | Potter Road              | 0.63                                 | 405          | 1.3               | 406                     | 6,600                 | 65    | 6.0%              | 24        | 63       | 21%                      | 45%      | 21%       | 13%                    | 62%       | 9%       | 23% | 6%  |
|                        |       | 1  | WRD - Causeway           | 6.04                                 | 3867         | 12.1              | 1235                    | 20,000                | 62    | 2.9%              | 112       | 61       | 2%                       | 71%      | 13%       | 14%                    | 86%       | 1%       | 10% | 3%  |
| Whitin Res Tributary   |       | 2  | WRD - BadluckLake        | 1.35                                 | 867          | 2.7               | 294                     | 8,200                 | 73    | 13.7%             | 119       | 69       | 2%                       | 26%      | 59%       | 13%                    | 66%       | 2%       | 18% | 14% |
| vincin nes (madai )    |       | 3  | WRD - WRWest             | 1.55                                 | 992          | 3.1               | 258                     | 10,000                | 74    | 31.6%             | 313       | 63       | 5%                       | 23%      | 30%       | 42%                    | 56%       | 9%       | 4%  | 32% |
|                        |       | V  | DS of WRD                | 1.44                                 | 920          | 2.9               | 461                     | 6,600                 | 66    | 3.7%              | 34        | 65       | 6%                       | 41%      | 47%       | 6%                     | 81%       | 8%       | 8%  | 4%  |
|                        |       | W  | Coswell Brook            | 0.89                                 | 571          | 1.8               | 660                     | 12,500                | 67    | 2.0%              | 11        | 66       | 4%                       | 56%      | 23%       | 17%                    | 74%       | 5%       | 19% | 2%  |
| Mumford River          | D     | X  | Centerville Brook        | 3.96                                 | 2537         | 7.9               | 1000                    | 12,000                | 61    | 7.1%              | 180       | 58       | 27%                      | 45%      | 21%       | 7%                     | 67%       | 14%      | 12% | 7%  |
| (Douglas)              |       | Y  | Trib US of Mechanic      | 0.79                                 | 504          | 1.6               | 500                     | 10,800                | 58    | 5.7%              | 29        | 56       | 39%                      | 24%      | 31%       | 6%                     | 74%       | 11%      | 10% | 6%  |
|                        |       | Z  | North Street             | 1.09                                 | 696          | 2.2               | 600                     | 9,800                 | 59    | 12.2%             | 85        | 54       | 41%                      | 49%      | 10%       | 0%                     | 59%       | 18%      | 11% | 12% |
|                        |       |    | Totals                   | 29.39                                | 18809        | 58.8              |                         |                       |       | 9.0%              | 1697      |          | 11%                      | 40%      | 27%       | 22%                    | 69%       | 13%      | 9%  | 9%  |
|                        |       |    |                          | lydrologic                           | Soil Group   |                   |                         |                       |       |                   |           |          |                          | CG: Land | Cover Gro |                        |           |          |     |     |
|                        | Α     |    | High Absorption          |                                      |              | inds & Gravels    | PERSONAL MARKET MARKETS |                       |       | 1 High Absorption |           | orption  |                          |          |           | Forests, Shrubs, Grass |           |          |     |     |
|                        | В     |    | Moderate Absorption      | Silty Sands & Gravels (10-20% fines) |              |                   |                         | 2 Moderate Absorption |       |                   |           | n        | Bare, Cultivated/Pasture |          |           |                        |           |          |     |     |
|                        | C     |    | Low Absorption           |                                      | Sandy S      | Silts & Silts (20 | 0-40% fines)            |                       |       | 3                 |           | Low Abs  | orption                  |          |           | We                     | tlands, A | quatic B | eds |     |
|                        | D     |    | Very Low / No Absorption | S                                    | ilts & Clays | (>40% fines),     | Bedrock, W              | ater                  |       | 4                 | Very      | Low / No | Absorpt                  | ion      |           |                        | Imper     | vious    |     |     |