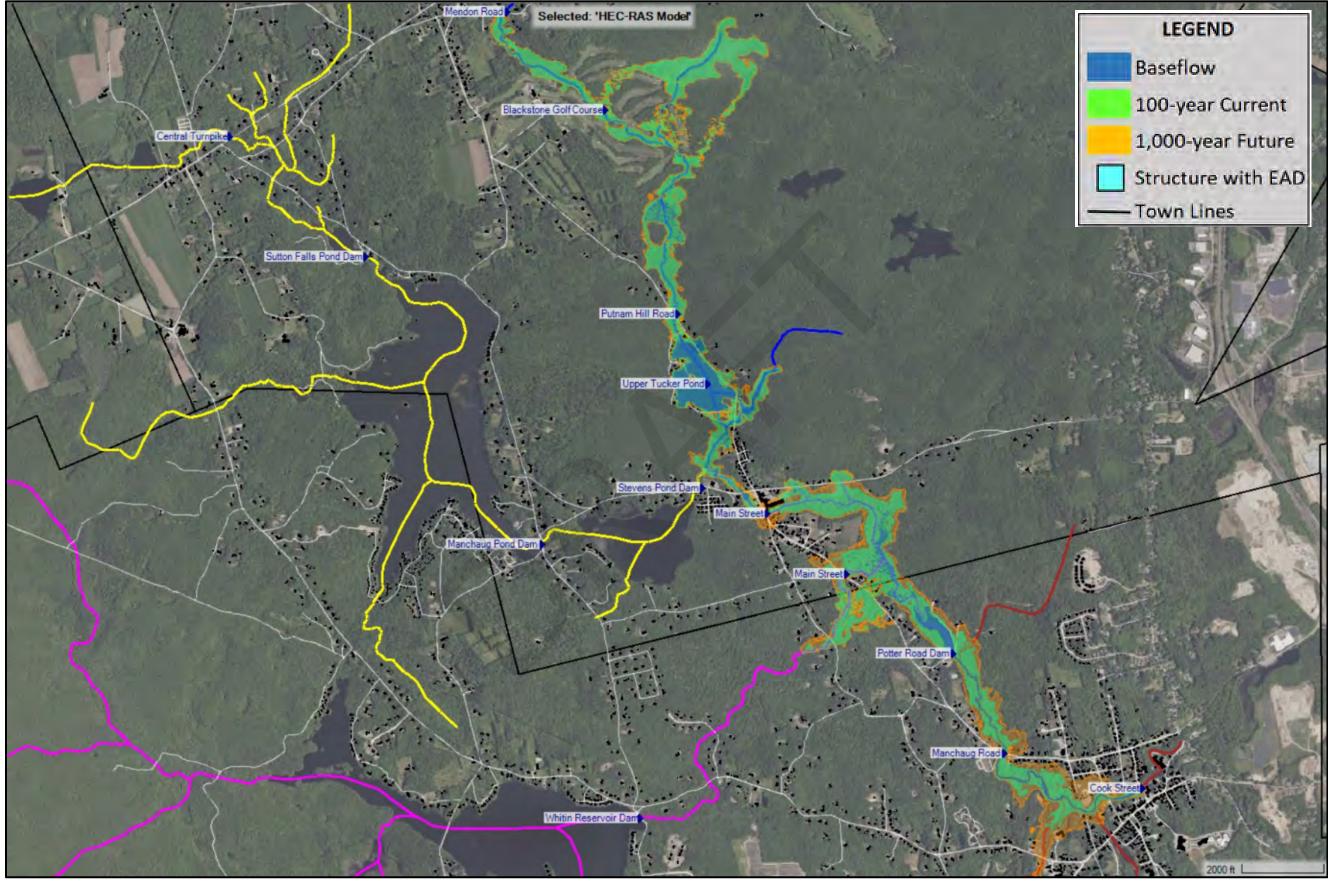

# **APPENDIX A:** Supporting Graphics

Graphic #1: Overview of the study area. (Report Section 1.0)

Graphic #2: Overview of Reach A (Upper Mumford River). (Report Section 1.1)

Report – May 2023

Graphic #3: Overview of Reach B (Dark Brook). (Report Section 1.2)