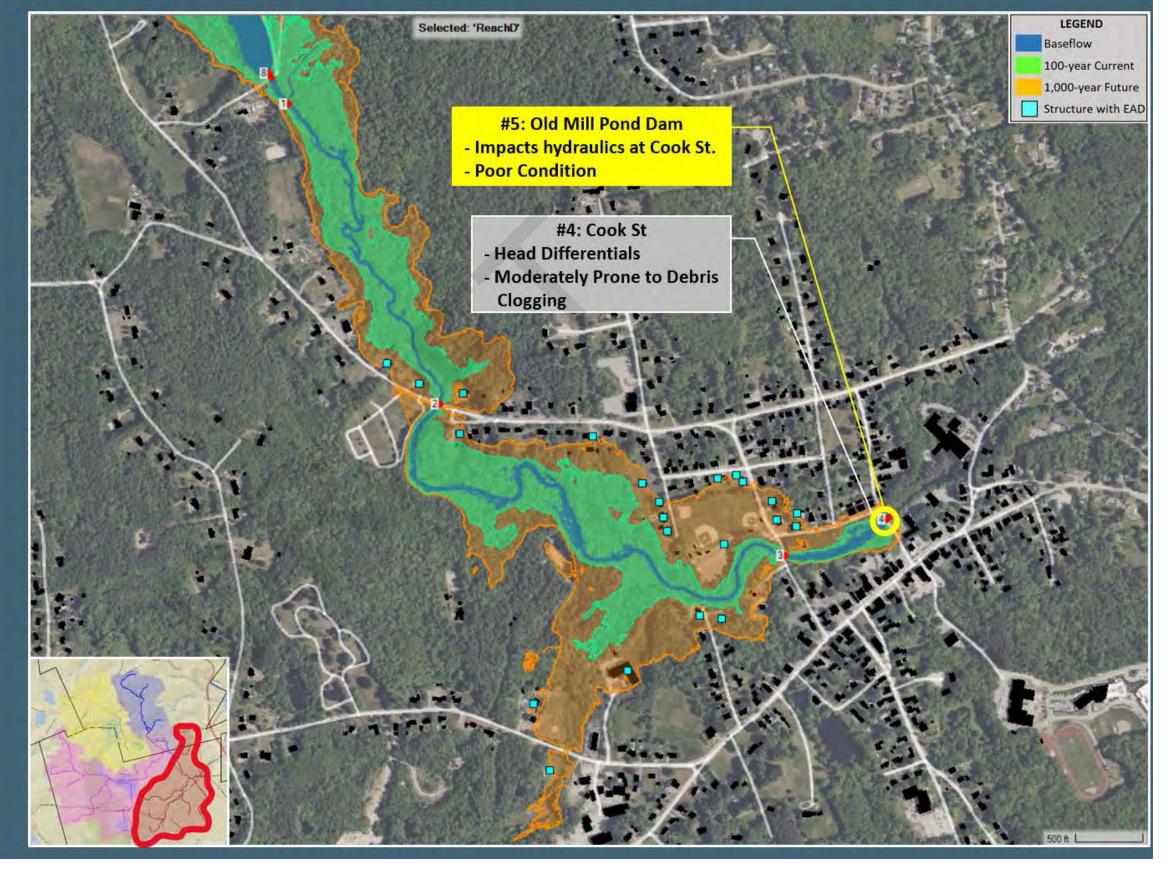

Graphic #4: Overview of Reach C (Mumford River – Manchaug Village). (Report Section 1.3)

Graphic #5: Overview of Reach D (Mumford River – Douglas). (Report Section 1.4)

Graphic #6: Overview of the drainage area subdivision. (Report Section 2.1)