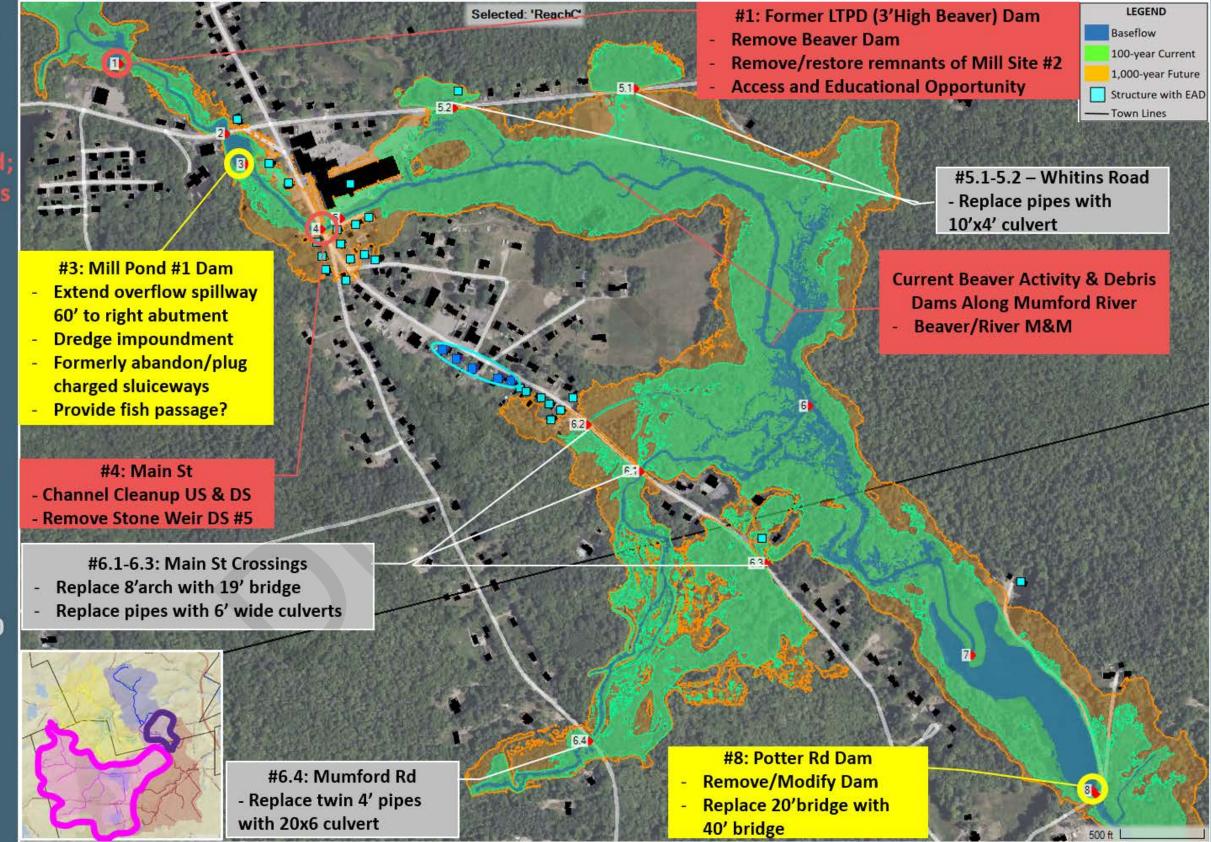

Graphic #4: Overview of Reach C (Mumford River – Manchaug Village). (Report Section 1.3)

Graphic #5: Overview of Reach D (Mumford River – Douglas). (Report Section 1.4)

Graphic #6: Overview of the drainage area subdivision. (Report Section 2.1)