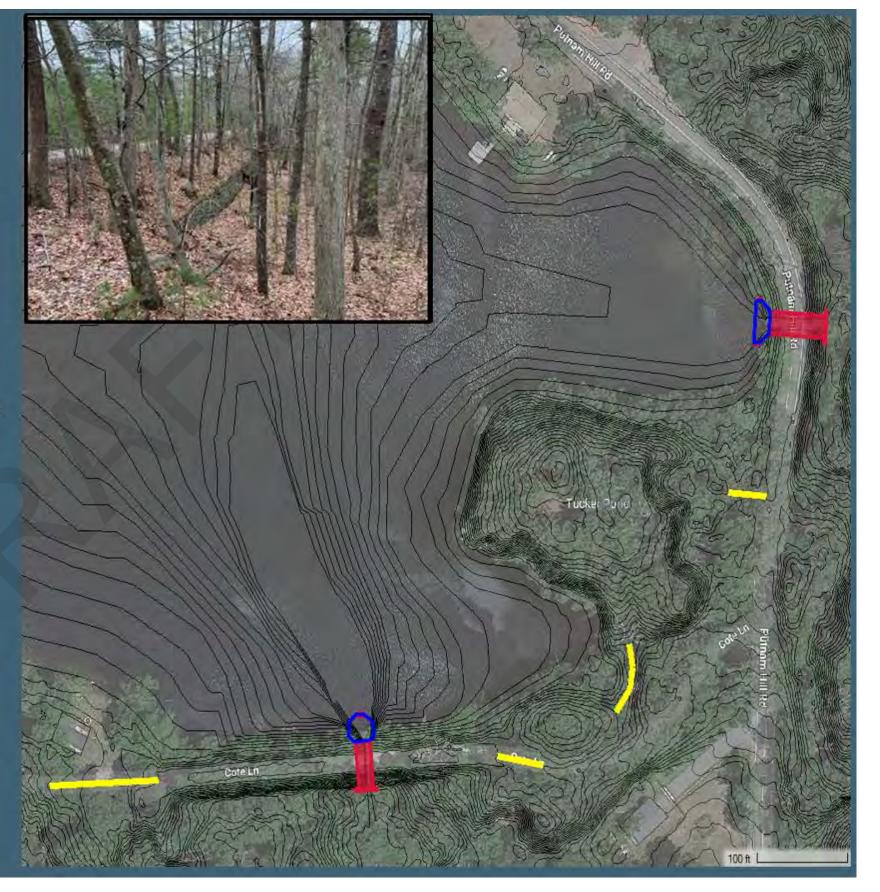

# **APPENDIX A:** Supporting Graphics

Graphic #1: Overview of the study area. (Report Section 1.0)

Graphic #2: Overview of Reach A (Upper Mumford River). (Report Section 1.1)

Report – May 2023

Graphic #3: Overview of Reach B (Dark Brook). (Report Section 1.2)

Graphic #4: Overview of Reach C (Mumford River – Manchaug Village). (Report Section 1.3)

Graphic #5: Overview of Reach D (Mumford River – Douglas). (Report Section 1.4)

Graphic #6: Overview of the drainage area subdivision. (Report Section 2.1)